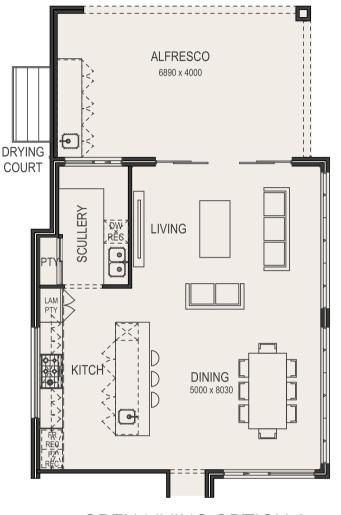

## THERAFFLES

NARROW LOT DESIGN

OPEN LIVING OPTION 1

This home offers an open living design with complete flexibility. Choose from three open living designs or create your own.

4 Bedrooms

□ 2 Bathrooms

a 2 Car Bay

Minimum Block Width: 10.0m

Living Area: 206.5m<sup>2</sup> Garage Area: 33.5m<sup>2</sup>

Porch: 4.3m<sup>2</sup>

Alfresco Area: 21.9m<sup>2</sup> Total Area: 266.4m<sup>2</sup>

ALFRESCO

**DINING** 

COURTYARD 4150 x 4510

COFFERED\_ CEILING

HIS

PORCH

**ROBE** 

BED 4 / STUDY 2730 x 4030

MASTER

SUITE

HER

**ENTRY** 

LIVING

KITCH'

BED3 2850 x 3490

BED2

THEATRE 4350 x 3570

REMOTE CONTROLLED

**DRYING** 

COURT