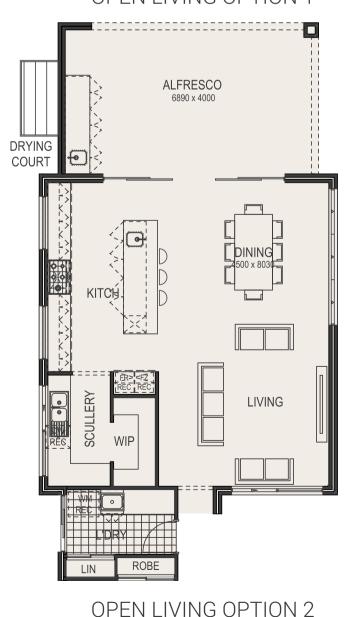

## THERAFFLES

NARROW LOT DESIGN

OPEN LIVING OPTION 1

This home offers an open living design with complete flexibility. Choose from three open living designs or create your own.

4 Bedrooms

□ 2 Bathrooms

a 2 Car Bay

Minimum Block Width: 10.0m

Living Area: 206.5m<sup>2</sup> Garage Area: 33.5m<sup>2</sup>

Porch: 4.3m<sup>2</sup>

Alfresco Area: 21.9m<sup>2</sup> Total Area: 266.4m<sup>2</sup>

ALFRESCO

**DINING** 

COURTYARD 4150 x 4510

COFFERED\_ CEILING

HIS

PORCH

**ROBE** 

BED 4 / STUDY 2730 x 4030

MASTER

SUITE

HER

**ENTRY** 

LIVING

KITCH'

BED3 2850 x 3490

BED2

THEATRE 4350 x 3570

REMOTE CONTROLLED

**DRYING** 

COURT