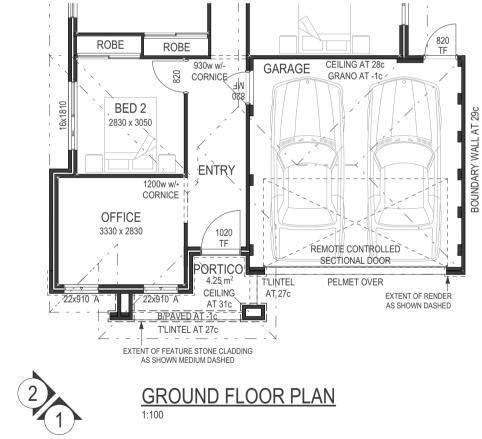

<u>3D VIEW</u> FOR ILLUSTRATIVE PURPOSES ONLY. REFER TO LETTER OF QUOTATION FOR INCLUSIONS.

| Floor Areas |                                             |                                                                  |  |  |  |
|-------------|---------------------------------------------|------------------------------------------------------------------|--|--|--|
| Floor       | Area                                        | Area                                                             |  |  |  |
| Ground      | Floor                                       |                                                                  |  |  |  |
|             | GROUND FLOOR<br>GARAGE<br>ALFRESCO<br>PORCH | 207.54<br>32.62<br>13.50<br>2.85<br><b>256.51 m</b> <sup>2</sup> |  |  |  |
|             |                                             |                                                                  |  |  |  |
| Perimeters  |                                             |                                                                  |  |  |  |

Floor Perimeter Area Ground Floor GROUND FLOOR 74.36

| <u>CITY OF ###</u> |  |
|--------------------|--|
| R-CODE NOTE        |  |

ZONE - R##

SITE COVERAGE SITE AREA = ##m<sup>2</sup> REQ. OPEN SPACE = ##% COVERED AREA = ##m<sup>2</sup> = ##% OPEN SPACE PROVIDED = ##m<sup>2</sup> = ##%

/

| IPORCH REMOTE CONTROLLED   SECTIONAL DOOR   CEILING AT 280 I   22x2410   EXPOSED BEAM                 | R CODE VARIATION REQ N/A<br>OVER SITE COVERAGE = ##%<br>GROUND FLOOR CEILINGS AT 28c<br>THROUGHOUT UNLESS NOTED<br>OTHERWISE |                                                                                                                                                                 |
|-------------------------------------------------------------------------------------------------------|------------------------------------------------------------------------------------------------------------------------------|-----------------------------------------------------------------------------------------------------------------------------------------------------------------|
| Contrasting render<br>As SHOWN MEDIUM DASHED<br>CONTRASTING RENDER<br>AS SHOWN MEDIUM DASHED<br>1:100 |                                                                                                                              |                                                                                                                                                                 |
| ASSETBUILD<br>HOMES OF DISTINCTION<br>18 Moulden Way Telephone (08) 9443 9439<br>ADDRESS:             | DRN     DATE     JOB No.:       REV.     VARIATION     ES     29/10/19     -                                                 | PRELIMINARY DESIGN ONLY<br>THIS DESIGN IS SUBJECT TO CHANGE UPON<br>RECEIPT OF ALL APPLICABLE ENERGY,<br>ENGINEERING, AIRCONDITIONING AND<br>SURVEY ASSESSMENTS |
| Yokine WA 6060 Facsimile (08) 9443 9438<br>© COPYRIGHT EMAIL enquiry@assetbuild.net.au                | L OF 3<br>SCALE: 1:100                                                                                                       | THE FRAZER                                                                                                                                                      |