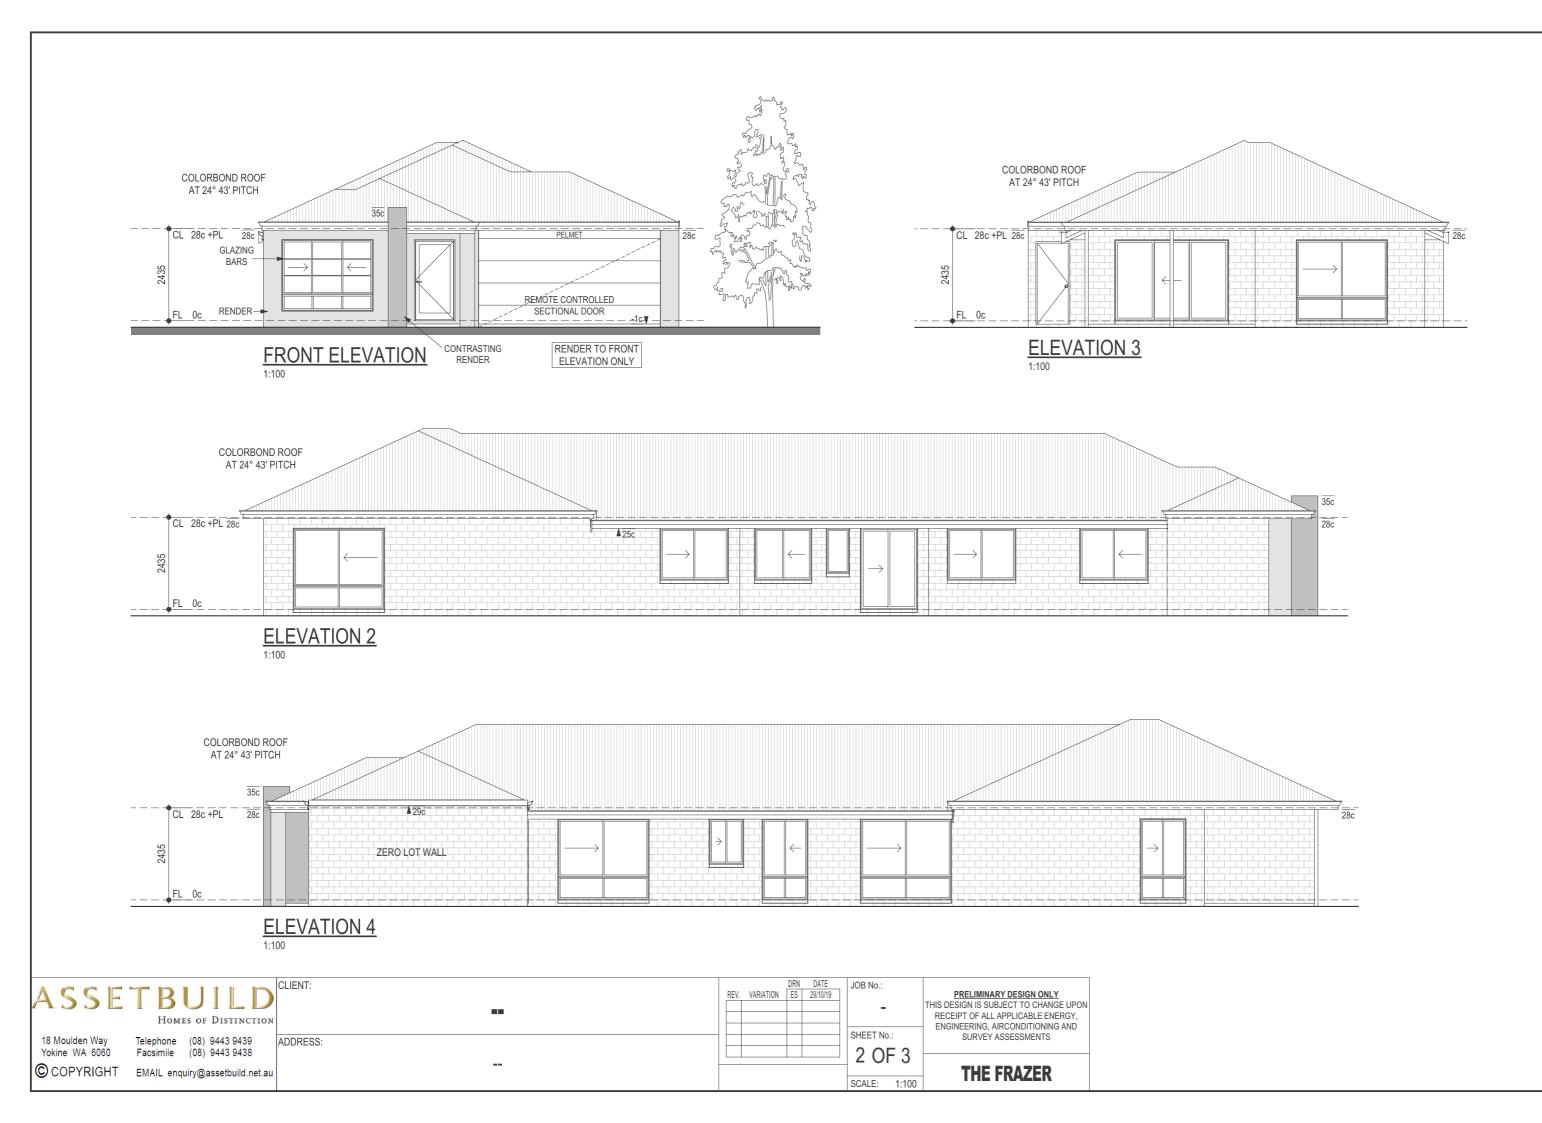

/

| IPORCH REMOTE CONTROLLED   SECTIONAL DOOR   CEILING AT 280 I   22x2410   EXPOSED BEAM                 | R CODE VARIATION REQ N/A<br>OVER SITE COVERAGE = ##%<br>GROUND FLOOR CEILINGS AT 28c<br>THROUGHOUT UNLESS NOTED<br>OTHERWISE |                                                                                                                                                                 |
|-------------------------------------------------------------------------------------------------------|------------------------------------------------------------------------------------------------------------------------------|-----------------------------------------------------------------------------------------------------------------------------------------------------------------|
| Contrasting render<br>As SHOWN MEDIUM DASHED<br>CONTRASTING RENDER<br>AS SHOWN MEDIUM DASHED<br>1:100 |                                                                                                                              |                                                                                                                                                                 |
| ASSETBUILD<br>HOMES OF DISTINCTION<br>18 Moulden Way Telephone (08) 9443 9439<br>ADDRESS:             | DRN     DATE     JOB No.:       REV.     VARIATION     ES     29/10/19     -                                                 | PRELIMINARY DESIGN ONLY<br>THIS DESIGN IS SUBJECT TO CHANGE UPON<br>RECEIPT OF ALL APPLICABLE ENERGY,<br>ENGINEERING, AIRCONDITIONING AND<br>SURVEY ASSESSMENTS |
| Yokine WA 6060 Facsimile (08) 9443 9438<br>© COPYRIGHT EMAIL enquiry@assetbuild.net.au                | L OF 3<br>SCALE: 1:100                                                                                                       | THE FRAZER                                                                                                                                                      |