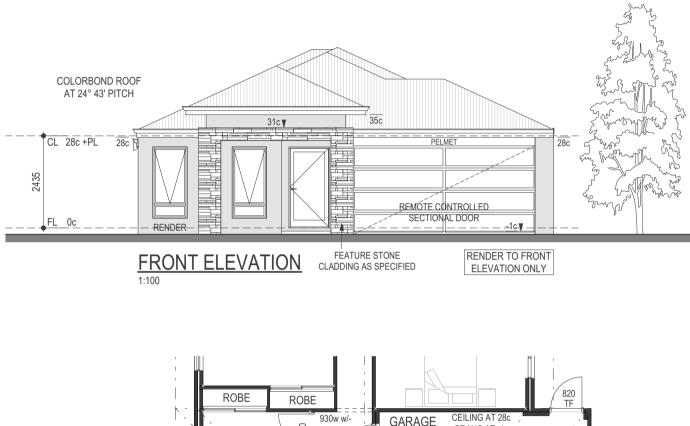

## **ELEVATION OPTION**

| ASSET BUILD<br>Homes of Distinction                                                     | IENT:  | REV. VARIATION ES 29/10/19 | JOB No.:               | PRELIMINARY DESIGN ONLY<br>THIS DESIGN IS SUBJECT TO CHANGE UPON<br>RECEIPT OF ALL APPLICABLE ENERGY,<br>ENGINEERING, AIRCONDITIONING AND |
|-----------------------------------------------------------------------------------------|--------|----------------------------|------------------------|-------------------------------------------------------------------------------------------------------------------------------------------|
| 18 Moulden Way Telephone (08) 9443 9439 ADDF<br>Yokine WA 6060 Facsimile (08) 9443 9438 | DRESS: |                            |                        | SURVEY ASSESSMENTS                                                                                                                        |
| © COPYRIGHT EMAIL enquiry@assetbuild.net.au                                             |        |                            | 3 OF 3<br>SCALE: 1:100 | THE FRAZER                                                                                                                                |