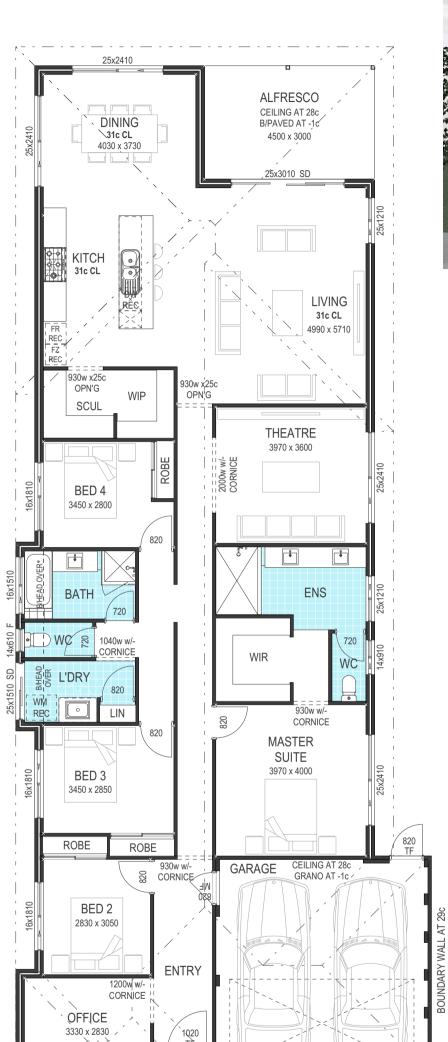

<u>3D VIEW</u> FOR ILLUSTRATIVE PURPOSES ONLY. REFER TO LETTER OF QUOTATION FOR INCLUSIONS.

| Floor Areas |                                             |                                                                  |  |  |  |
|-------------|---------------------------------------------|------------------------------------------------------------------|--|--|--|
| Floor       | Area                                        | Area                                                             |  |  |  |
| Ground      | Floor                                       |                                                                  |  |  |  |
|             | GROUND FLOOR<br>GARAGE<br>ALFRESCO<br>PORCH | 207.54<br>32.62<br>13.50<br>2.85<br><b>256.51 m</b> <sup>2</sup> |  |  |  |
|             |                                             |                                                                  |  |  |  |
| Perimeters  |                                             |                                                                  |  |  |  |

Floor Perimeter Area Ground Floor GROUND FLOOR 74.36

| <u>CITY OF ###</u> |  |
|--------------------|--|
| R-CODE NOTE        |  |

ZONE - R##

SITE COVERAGE SITE AREA = ##m<sup>2</sup> REQ. OPEN SPACE = ##% COVERED AREA = ##m<sup>2</sup> = ##% OPEN SPACE PROVIDED = ##m<sup>2</sup> = ##%

/

| IPORCH REMOTE CONTROLLED   SECTIONAL DOOR   CEILING AT 280 I   22x2410   EXPOSED BEAM                 | R CODE VARIATION REQ N/A<br>OVER SITE COVERAGE = ##%<br>GROUND FLOOR CEILINGS AT 28c<br>THROUGHOUT UNLESS NOTED<br>OTHERWISE |                                                                                                                                                                 |
|-------------------------------------------------------------------------------------------------------|------------------------------------------------------------------------------------------------------------------------------|-----------------------------------------------------------------------------------------------------------------------------------------------------------------|
| Contrasting render<br>As SHOWN MEDIUM DASHED<br>CONTRASTING RENDER<br>AS SHOWN MEDIUM DASHED<br>1:100 |                                                                                                                              |                                                                                                                                                                 |
| ASSETBUILD<br>HOMES OF DISTINCTION<br>18 Moulden Way Telephone (08) 9443 9439<br>ADDRESS:             | DRN     DATE     JOB No.:       REV.     VARIATION     ES     29/10/19     -                                                 | PRELIMINARY DESIGN ONLY<br>THIS DESIGN IS SUBJECT TO CHANGE UPON<br>RECEIPT OF ALL APPLICABLE ENERGY,<br>ENGINEERING, AIRCONDITIONING AND<br>SURVEY ASSESSMENTS |
| Yokine WA 6060 Facsimile (08) 9443 9438<br>© COPYRIGHT EMAIL enquiry@assetbuild.net.au                | L OF 3<br>SCALE: 1:100                                                                                                       | THE FRAZER                                                                                                                                                      |