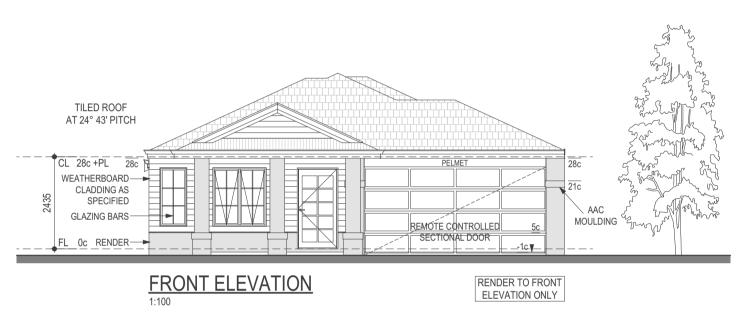

| EXTENT OF RENDER<br>AS SHOWN DASHED                                                       | R CODE VARIATION REQ N/A   OVER SITE COVERAGE = ##%   GROUND FLOOR CEILINGS AT 28c   THROUGHOUT UNLESS NOTED   OTHERWISE |                                                                                                                                                         |
|-------------------------------------------------------------------------------------------|--------------------------------------------------------------------------------------------------------------------------|---------------------------------------------------------------------------------------------------------------------------------------------------------|
| GROUND FLOOR PLAN<br>1:100                                                                |                                                                                                                          |                                                                                                                                                         |
| ASSETBUILD<br>HOMES OF DISTINCTION<br>18 Moulden Way Telephone (08) 9443 9439<br>ADDRESS: | REET NO.:                                                                                                                | PRELIMINARY DESIGN ONLY<br>DESIGN IS SUBJECT TO CHANGE UPON<br>CEIPT OF ALL APPLICABLE ENERGY,<br>IGINEERING, AIRCONDITIONING AND<br>SURVEY ASSESSMENTS |
| Yokine WA 6060 Facsimile (08) 9443 9438   COPYRIGHT EMAIL enquiry@assetbuild.net.au       | 1 OF 3<br>SCALE: 1:100                                                                                                   | THE CHARLTON                                                                                                                                            |