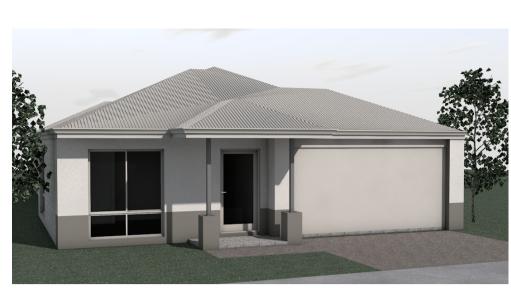

**3D VIEW** FOR ILLUSTRATIVE PURPOSES ONLY. REFER TO LETTER OF QUOTATION FOR INCLUSIONS.

| Floor        | Floor Areas<br>Area | Area                  |  |  |  |
|--------------|---------------------|-----------------------|--|--|--|
| Ground Floor |                     |                       |  |  |  |
| 1            | GROUND FLOOR        | 198.62                |  |  |  |
|              | GARAGE              | 32.67                 |  |  |  |
|              | ALFRESCO            | 13.50                 |  |  |  |
|              | PORCH               | 3.06                  |  |  |  |
|              |                     | 247.85 m <sup>2</sup> |  |  |  |
|              |                     |                       |  |  |  |
| Perimeters   |                     |                       |  |  |  |