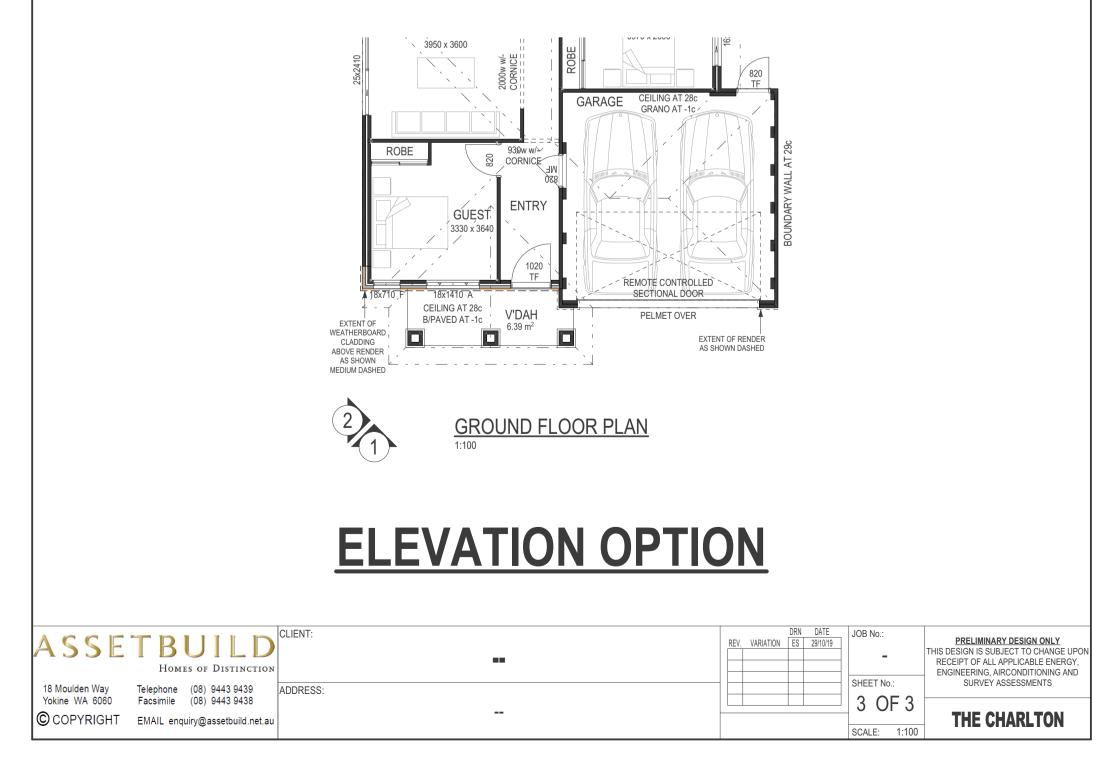

| EXTENT OF RENDER<br>AS SHOWN DASHED                                                       | R CODE VARIATION REQ N/A   OVER SITE COVERAGE = ##%   GROUND FLOOR CEILINGS AT 28c   THROUGHOUT UNLESS NOTED   OTHERWISE |                                                                                                                                                         |
|-------------------------------------------------------------------------------------------|--------------------------------------------------------------------------------------------------------------------------|---------------------------------------------------------------------------------------------------------------------------------------------------------|
| GROUND FLOOR PLAN<br>1:100                                                                |                                                                                                                          |                                                                                                                                                         |
| ASSETBUILD<br>HOMES OF DISTINCTION<br>18 Moulden Way Telephone (08) 9443 9439<br>ADDRESS: | REET NO.:                                                                                                                | PRELIMINARY DESIGN ONLY<br>DESIGN IS SUBJECT TO CHANGE UPON<br>CEIPT OF ALL APPLICABLE ENERGY,<br>IGINEERING, AIRCONDITIONING AND<br>SURVEY ASSESSMENTS |
| Yokine WA 6060 Facsimile (08) 9443 9438   COPYRIGHT EMAIL enquiry@assetbuild.net.au       | 1 OF 3<br>SCALE: 1:100                                                                                                   | THE CHARLTON                                                                                                                                            |