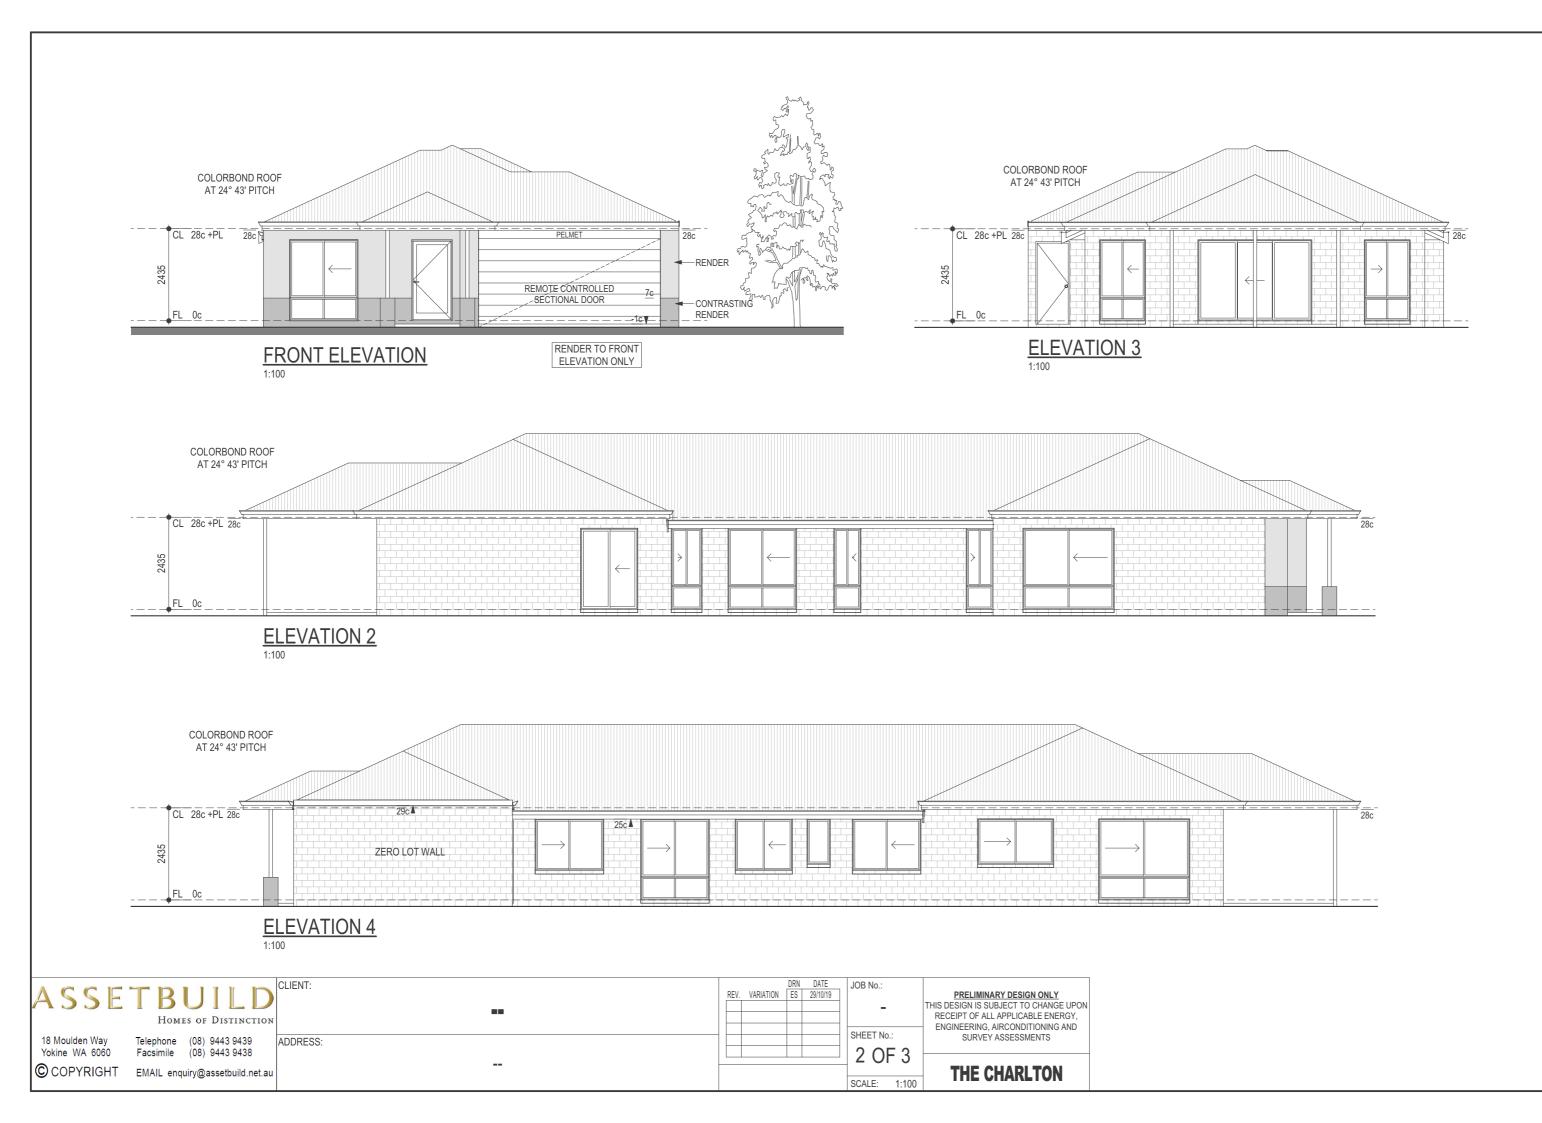

| EXTENT OF RENDER<br>AS SHOWN DASHED                                                       | R CODE VARIATION REQ N/A   OVER SITE COVERAGE = ##%   GROUND FLOOR CEILINGS AT 28c   THROUGHOUT UNLESS NOTED   OTHERWISE |                                                                                                                                                         |
|-------------------------------------------------------------------------------------------|--------------------------------------------------------------------------------------------------------------------------|---------------------------------------------------------------------------------------------------------------------------------------------------------|
| GROUND FLOOR PLAN<br>1:100                                                                |                                                                                                                          |                                                                                                                                                         |
| ASSETBUILD<br>HOMES OF DISTINCTION<br>18 Moulden Way Telephone (08) 9443 9439<br>ADDRESS: | REET NO.:                                                                                                                | PRELIMINARY DESIGN ONLY<br>DESIGN IS SUBJECT TO CHANGE UPON<br>CEIPT OF ALL APPLICABLE ENERGY,<br>IGINEERING, AIRCONDITIONING AND<br>SURVEY ASSESSMENTS |
| Yokine WA 6060 Facsimile (08) 9443 9438   COPYRIGHT EMAIL enquiry@assetbuild.net.au       | 1 OF 3<br>SCALE: 1:100                                                                                                   | THE CHARLTON                                                                                                                                            |