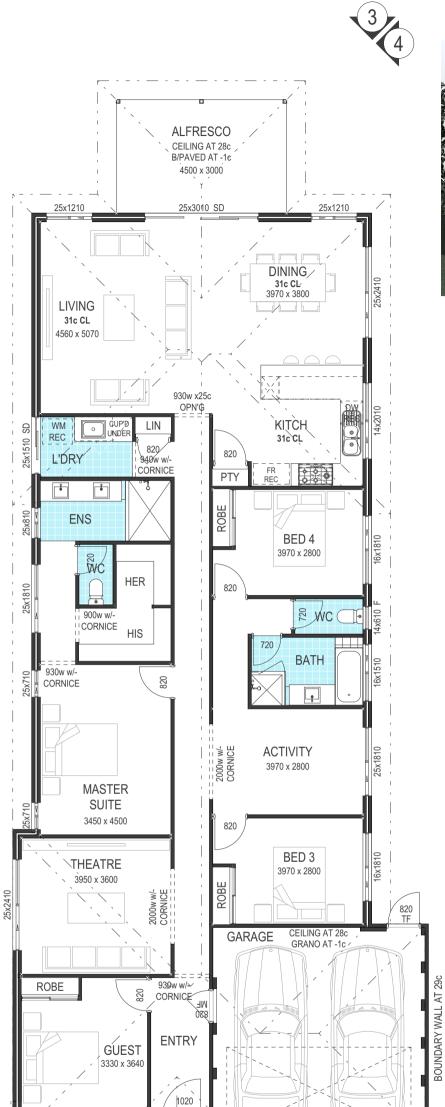

| EXTENT OF RENDER<br>AS SHOWN DASHED                                                       | R CODE VARIATION REQ N/A   OVER SITE COVERAGE = ##%   GROUND FLOOR CEILINGS AT 28c   THROUGHOUT UNLESS NOTED   OTHERWISE |                                                                                                                                                         |
|-------------------------------------------------------------------------------------------|--------------------------------------------------------------------------------------------------------------------------|---------------------------------------------------------------------------------------------------------------------------------------------------------|
| GROUND FLOOR PLAN<br>1:100                                                                |                                                                                                                          |                                                                                                                                                         |
| ASSETBUILD<br>HOMES OF DISTINCTION<br>18 Moulden Way Telephone (08) 9443 9439<br>ADDRESS: | REET NO.:                                                                                                                | PRELIMINARY DESIGN ONLY<br>DESIGN IS SUBJECT TO CHANGE UPON<br>CEIPT OF ALL APPLICABLE ENERGY,<br>IGINEERING, AIRCONDITIONING AND<br>SURVEY ASSESSMENTS |
| Yokine WA 6060 Facsimile (08) 9443 9438   COPYRIGHT EMAIL enquiry@assetbuild.net.au       | 1 OF 3<br>SCALE: 1:100                                                                                                   | THE CHARLTON                                                                                                                                            |